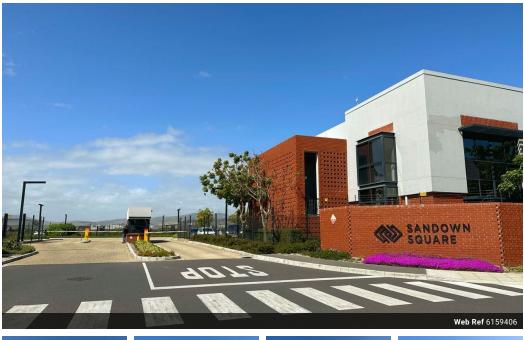

## Prime office space located in Sandown, centrally located

Introducing a modern commercial unit available at Sandown Square. Currently tenanted until the end May 2025.

\* 96m2

- \* One private office, open plan offices and boardroom
- \* Situated on the first floor
- \* Private kitchenette with heat pump

Sandown Square forms the focal point of the new suburb of Sandown situated in the fastest growing suburb in South Africa offering high-end secure office share perfect for showrooms small to medium corporate husinesses doctors & medical suites