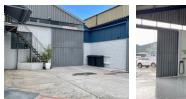

## Great space with Loads of potential

Situated in the original Gants plaza of Strand. Turn this wonderful space into your Factory / Warehouse / Storage Space / you decide. Also offering a open plan office space with a private office. Shared bathroom and kitchen with extra storage in side the warehouse. Huge steel doors open to an enclosed courtyard with extra parking.

The property has 3 Phase power. Great location with many convenient shops around you and easy access to the N2. PLEASE note that the top floor is not included in this rental. Only the bottom office space with warehouse and parking.