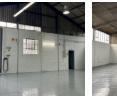

## Great space with Loads of potential

Situated in the original Gants plaza of Strand. Turn this wonderful space into your Factory / Warehouse / Storage Space / you decide. Also offering a open plan office space with a private office. Shared bathroom and kitchen with extra storage in side the warehouse. Huge steel doors open to an enclosed courtyard with extra parking.

The property has 3 Phase power. Great location with many convenient shops around you and easy access to the N2. PLEASE note that the top floor is not included in this rental. Only the bottom office space with warehouse and parking.