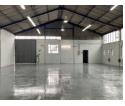

## Great space with Loads of potential

Situated in the original Gants plaza of Strand. Turn this wonderful space into your Factory / Warehouse / Storage Space / you decide. Also offering a open plan office space with a private office. Shared bathroom and kitchen with extra storage in side the warehouse. Huge steel doors open to an enclosed courtyard with extra parking.

The property has 3 Phase power. Great location with many convenient shops around you and easy access to the N2. PLEASE note that the top floor is not included in this rental. Only the bottom office space with warehouse and parking.