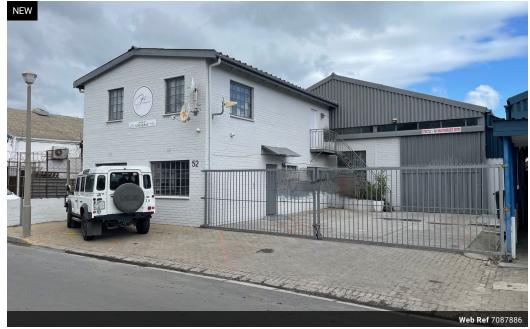

## Great space with Loads of potential

Situated in the original Gants plaza of Strand. Turn this wonderful space into your Factory / Warehouse / Storage Space / you decide. Also offering a open plan office space with a private office. Shared bathroom and kitchen with extra storage in side the warehouse. Huge steel doors open to an enclosed courtyard with extra parking.

The property has 3 Phase power. Great location with many convenient shops around you and easy access to the N2. PLEASE note that the top floor is not included in this rental. Only the bottom office space with warehouse and parking.