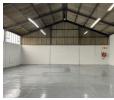

## Great space with Loads of potential

Situated in the original Gants plaza of Strand. Turn this wonderful space into your Factory / Warehouse / Storage Space / you decide. Also offering a open plan office space with a private office. Shared bathroom and kitchen with extra storage in side the warehouse. Huge steel doors open to an enclosed courtyard with extra parking.

The property has 3 Phase power. Great location with many convenient shops around you and easy access to the N2. PLEASE note that the top floor is not included in this rental. Only the bottom office space with warehouse and parking.