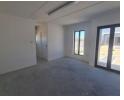

This neat, large open plan warehouse offers roller shutter doors with direct access into the unit, the unit itself features a reception/ office area, kitchenette as well as a shower, two toilets, and ample height. A closed off mezzanine level which can be used to store raw product.