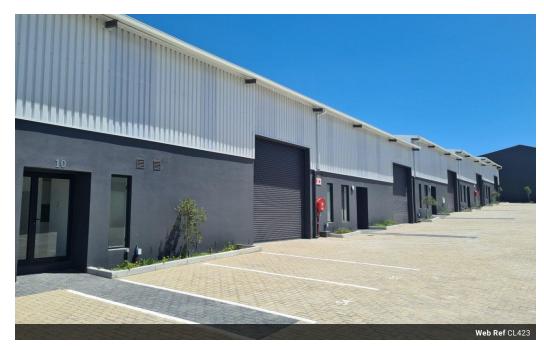

## BRAND NEW, SECURE Industrial Warehouse available in Rivergate

Located in the well established secure industrial node - Pegasus Park, Rivergate perfect for office, storage, distribution and factory and the perfect for office and the perfect for

This neat, large open plan warehouse offers roller shutter doors with direct access into the unit, the unit itself features a reception/ office area, kitchenette as well as a shower, two toilets, and ample height. A closed off mezzanine level which can be used to store raw product.