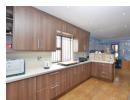

The main house features an INVITING LOUNGE, highlighted by a striking brick feature wall and stylish laminated flooring. At the heart of the home lies the HUGE KITCHEN, a true standout with two built-in ovens, a six-plate hob, and extensive cupboard space that seems endless. A double sink and single water point add to its functionality, making this kitchen a dream for home chefs. Adjacent to the kitchen is the DINING ROOM, thoughtfully positioned for easy meal service and ideal for hosting family gatherings.