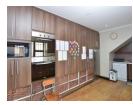

The main house features an INVITING LOUNGE, highlighted by a striking brick feature wall and stylish laminated flooring. At the heart of the home lies the HUGE KITCHEN, a true standout with two built-in ovens, a six-plate hob, and extensive cupboard space that seems endless. A double sink and single water point add to its functionality, making this kitchen a dream for home chefs. Adjacent to the kitchen is the DINING ROOM, thoughtfully positioned for easy meal service and ideal for hosting family gatherings.