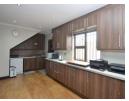

The main house features an INVITING LOUNGE, highlighted by a striking brick feature wall and stylish laminated flooring. At the heart of the home lies the HUGE KITCHEN, a true standout with two built-in ovens, a six-plate hob, and extensive cupboard space that seems endless. A double sink and single water point add to its functionality, making this kitchen a dream for home chefs. Adjacent to the kitchen is the DINING ROOM, thoughtfully positioned for easy meal service and ideal for hosting family gatherings.