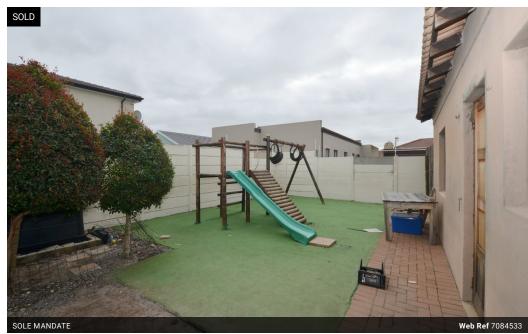

## Features

| Pets Allowed | Yes |                     |     |           |       |
|--------------|-----|---------------------|-----|-----------|-------|
| Interior     |     | Exterior            |     | Sizes     |       |
| Bedrooms     | 4   | Garages             | 2   | Land Size | 569m² |
| Bathrooms    | 4   | Carports / Parkings | 2   |           |       |
| Kitchens     | 2   | Security            | Yes |           |       |
| Recep. Rooms | 4   | Pool                | Yes |           |       |
|              |     |                     |     |           |       |