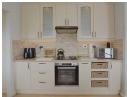

Beautiful country-style kitchen with water-filtration system, sep scullery/laundry, which offers space for a double-door fridge.

The lounge offers a sliding door opening up onto the patio to the solar-heated pool with cover & outdoor built-in braai for easy