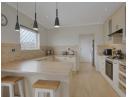

Beautiful country-style kitchen with water-filtration system, sep scullery/laundry, which offers space for a double-door fridge.

The lounge offers a sliding door opening up onto the patio to the solar-heated pool with cover & outdoor built-in braai for easy