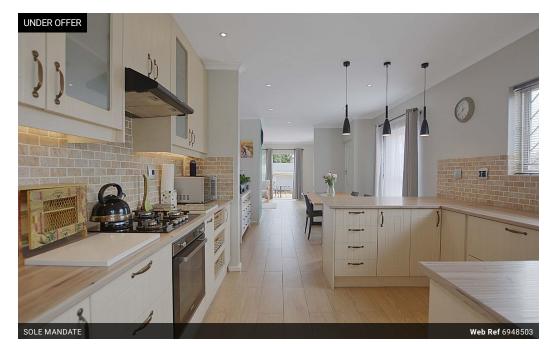

Beautiful country-style kitchen with water-filtration system, sep scullery/laundry, which offers space for a double-door fridge.

The lounge offers a sliding door opening up onto the patio to the solar-heated pool with cover & outdoor built-in braai for easy