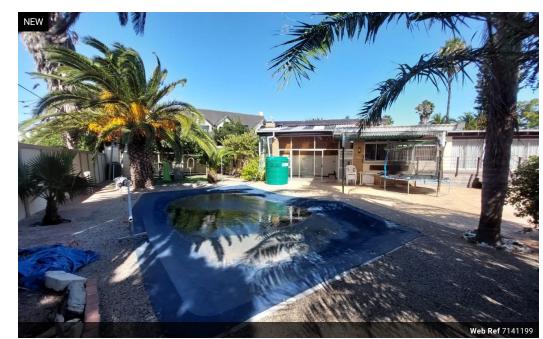

## Location with potential on the ocean side of the R27 in Table View

On the ocean side of Table View, just over 1km walk from the beach, as well as walking distance to the Shul, you will find this family home situated on a 1,004 sqm erf, waiting for a new owner to breath new life into it. TAKE A WALK THROUGH WITH THE VIRTUAL TOUR.

All bedrooms have sliding doors opening to an outside wooden deck.

The main bedroom features a big walk-in closet and is big enough to fit a King size bed with additional space for a private lounge

The pool is 40 sqm in size with heater, and is gunite with fibreglass.

## Features

| Pets Allowed | Yes |                     |     |            |                     |
|--------------|-----|---------------------|-----|------------|---------------------|
| Interior     |     | Exterior            |     | Sizes      |                     |
| Bedrooms     | 3   | Garages             | 3   | Floor Size | 223m²               |
| Bathrooms    | 2   | Carports / Parkings | 1   | Land Size  | 1,004m <sup>2</sup> |
| Kitchens     | 1   | Security            | Yes |            |                     |
| Recep. Rooms | 3   | Pool                | Yes |            |                     |
| Studies      | 1   |                     |     |            |                     |