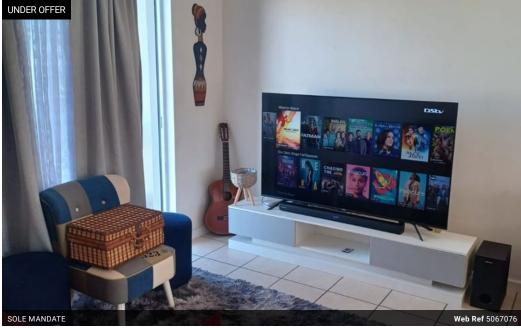

The apartment offers the following features:

2 bedrooms, both with built in cupboards and laminate flooring

1 bathroom with an overhead shower

Open plan kitchen leading onto the dining room and lounge area Lounge area leads onto the balcony with panoramic views of the greenbelt and mountain range

Granite countertops with fully fitted oven and hob with ample cupboard space Plumbing for an automatic washing machine or dishwasher

The complex offers the following features:

24 hour gated and monitored security