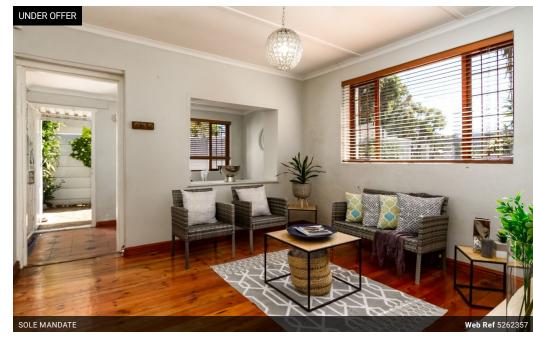

## THE PERFECT CANVAS...THE POSSIBILITIES ARE ENDLESS...

A MUST VIEW...

Set in a quiet pocket in Diep River. Close to all amenities such as the new 3 Arts Centre and newly refurbished The Village Hub.

On entering this warm sunny cottage, it already feels like home...

This solid sunny cottage with unique features has the following to offer: \*2 bedrooms both with genuine solid Oregon pine wooden floors (1 bic)

- \*Dining room tiled
- \*I ounge/living room are with genuine solid Oregon nine wooden floors