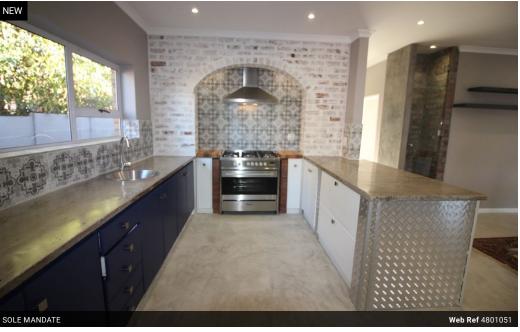

## Expansive renovated family home in the heart of the Ridge

Don't miss out on viewing this sunny, warmly inviting and versatile family home with many extras

Tastefully renovated home with a lovely flow from an open plan dining room and lounge leading to a spacious entertainment room with a built in braai which leads out to a beautiful pool and a garden. Modern open plan fitted kitchen with plenty of BICs with a scullery and has plumbing for both dishwasher and washing machine. There are four bedrooms, all have BIC's, two are exceptionally spacious, these two have ensuites, both have walk in showers - one could be converted to a granny flat if need be. Large main bathroom with beautiful tiles which have been imported boasts a victorian style bath and spacious walk in shower. An added extra of a work-from-home sunny and warm office. The home is also fitted with blinds throughout. Fully...

## Pets Allowed Yes Interior Exterior Sizes Floor Size Bedrooms 4 Garages 2 Bathrooms Carports / Parkings Land Size 3 1 Kitchens Security Yes 1 Recep. Rooms 4 Pool Yes Studies

241m<sup>2</sup>

770m<sup>2</sup>