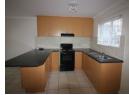

## A rare find in sought after complex.

A needle in a haystack find in the heart of Royal Ascot

Sunny open plan tiled kitchen leading to lounge/dining room area which leads out to low maintenance private back garden. Kitchen has plenty of BIC's. Upstairs has two carpeted bedroom with BIC's. Main bathroom has bath with overhead shower. Very secure with safety gate on front door and trellidor on sliding door leading out to back garden with burglar bars on kitchen window. Added bonus of a lock up garage and parking bay. Security complex has a communal park, braai facilities, pool as well as laundry facilities. Please contact me to a arrange a private viewing.