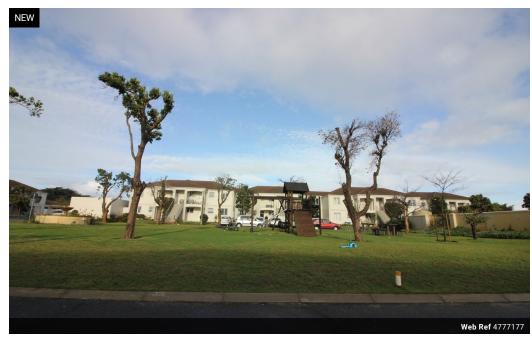

## A rare find in sought after complex.

A needle in a haystack find in the heart of Royal Ascot

Sunny open plan tiled kitchen leading to lounge/dining room area which leads out to low maintenance private back garden. Kitchen has plenty of BIC's. Upstairs has two carpeted bedroom with BIC's. Main bathroom has bath with overhead shower. Very secure with safety gate on front door and trellidor on sliding door leading out to back garden with burglar bars on kitchen window. Added bonus of a lock up garage and parking bay. Security complex has a communal park, braai facilities, pool as well as laundry facilities. Please contact me to a arrange a private viewing.