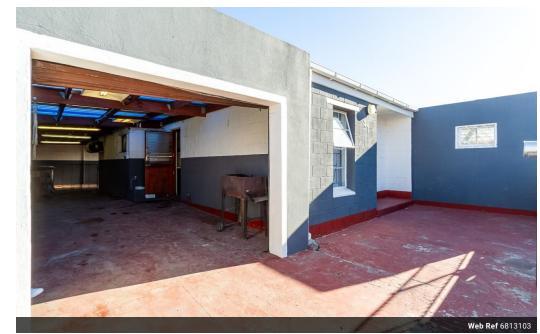

## 3 Bedroom house for sale in Eastridge, Mitchell's Plain

This property in located in Eastridge, Mitchells Plain.

It features a main house with 3 spacious bedrooms with one of the bedrooms having access to the enclosed back yard area. The bathroom includes a basin, toilet and shower for your convenience. The kitchen is fitted with built-in cabinets including oven and hob stove with extractor fan and double sink. The living room is spacious. There is parking for up to 3 vehicles covered with a carport and garage door. The property is secured with gates and burglar bars. The back yard is completely enclosed and perfect for kids to play or to entertain guests.

## Features

| Interior     |   | Exterior            |     | Sizes      |       |
|--------------|---|---------------------|-----|------------|-------|
| Bedrooms     | 3 | Garages             | 1   | Floor Size | 59m²  |
| Bathrooms    | 1 | Carports / Parkings | 2   | Land Size  | 180m² |
| Kitchens     | 1 | Security            | Yes |            |       |
| Recep. Rooms | 1 | Pool                | No  |            |       |