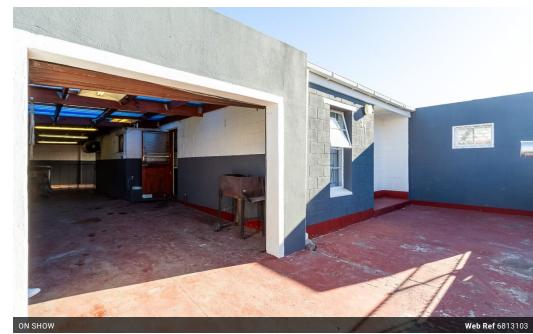

## 3 Bedroom house for sale in Eastridge, Mitchell's Plain

This property in located in Eastridge, Mitchells Plain.

It features a main house with 3 spacious bedrooms with one of the bedrooms having access to the enclosed back yard area. The bathroom includes a basin, toilet and shower for your convenience. The kitchen is fitted with built-in cabinets including oven and hob stove with extractor fan and double sink. The living room is spacious. There is parking for up to 3 vehicles covered with a carport and garage door. The property is secured with gates and burglar bars. The back yard is completely enclosed and perfect for kids to play or to entertain guests.