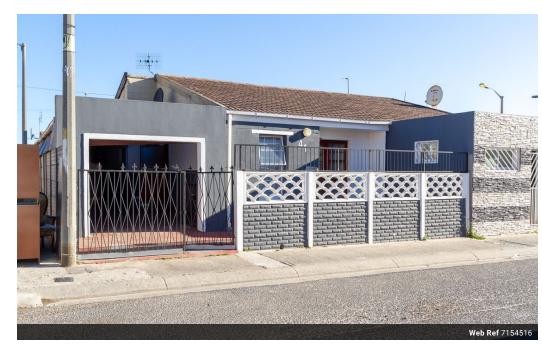

## 3 Bedroom house for sale in Eastridge, Mitchell's Plain

This charming house is available in Eastridge, Zebra Crescent.

The property offers 3 Bedrooms, fitted kitchen with oven, hob and extractor an. Family Bathroom with Shower, Toilet and Basin. A decent size lounge area to relax. The yard is fully enclosed and offers safe parking for up to 3 vehicles behind locked gates. The property has burglar bars and is fibre ready.

The property is conveniently located close to schools, public transport, places of worship, hospitals and shopping malls.

Contact me for a viewing.

## **Features**

| Interior     |   | Exterior |     | Sizes      |       |
|--------------|---|----------|-----|------------|-------|
| Bedrooms     | 3 | Garages  | 3   | Floor Size | 61m²  |
| Bathrooms    | 1 | Security | Yes | Land Size  | 180m² |
| Kitchens     | 1 | Pool     | No  |            |       |
| Recep. Rooms | 1 |          |     |            |       |