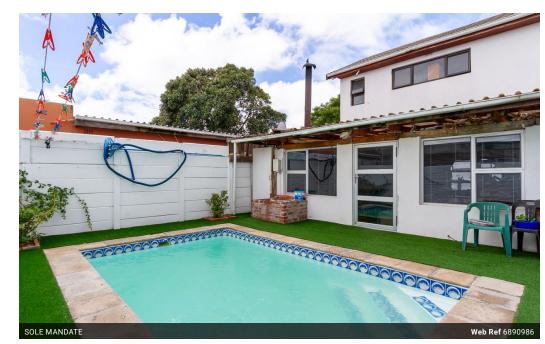

## 5 Bedroom house with Swimming Pool for sale in London Village, Mitchell's Plain

Stunning 5-Bedroom Family Home with Modern Amenities

This exceptional 5-bedroom property offers the perfect blend of comfort, style, and convenience. Boasting two ensuite bathrooms plus a family bathroom, there's ample space for the whole family. The heart of the home is a fully fitted kitchen complete with a center island, eye-level oven, and gas hob, ideal for culinary enthusiasts. Entertain with ease in the spacious dining room, featuring a gas fireplace for cozy gatherings. Relax in the TV room, warmed by a fireplace, and enjoy seamless access to the inviting swimming pool area.

The luxurious main bedroom is a true retreat, complete with a walk-in closet, ensuite bathroom and access to the swimming pool. Practical features include parking for three vehicles, a reliable borehole water supply, and valuable storage...

## Features

| Interior     |   | Exterior            |     | Sizes      |       |
|--------------|---|---------------------|-----|------------|-------|
| Bedrooms     | 5 | Carports / Parkings | 3   | Floor Size | 101m² |
| Bathrooms    | 3 | Security            | Yes | Land Size  | 342m² |
| Kitchens     | 1 | Pool                | Yes |            |       |
| Recep. Rooms | 2 |                     |     |            |       |