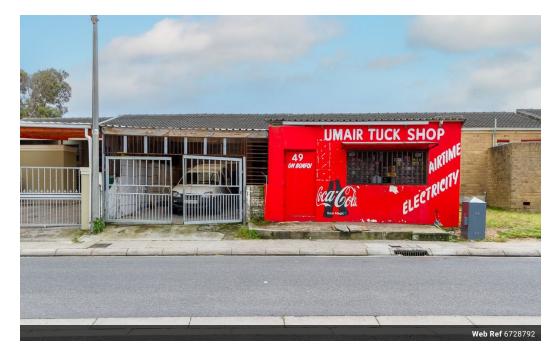

## 3 Bedroom house For Sale in Westridge, Mitchell's Plain

This property in located in Westridge, Mitchells Plain and is enticing option for both families and investors.

It features a main house with 3 spacious bedrooms, all tiled floors. The bathroom includes a basin, toilet, bath and shower for your convenience. The kitchen is fitted with built-in cabinets including oven and hob stove with extractor fan. The living room is spacious and has access to the back yard. There is parking for one vehicle covered with a carport and gates. There is one section of the garage that is used for a shop that generates and income of R4000 per month. It can easily be reverted back to a garage for more vehicle space. The property is secured with gates and burglar bars.