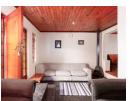

Step inside to find a unique sunken lounge and dining room, complete with a cozy fireplace, creating a warm and inviting atmosphere. The fully fitted, modern kitchen boasts ample storage and includes a convenient connection for a dishwasher. The home features a family bathroom with a relaxing corner bath, and the main bedroom is a true retreat with built-in cupboards (BIC) and an en-suite bathroom. The second bedroom offers direct access to the spacious braai room via sliding doors, providing an exceptional area for entertaining guests, rain or shine.