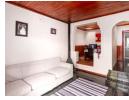

Step inside to find a unique sunken lounge and dining room, complete with a cozy fireplace, creating a warm and inviting atmosphere. The fully fitted, modern kitchen boasts ample storage and includes a convenient connection for a dishwasher. The home features a family bathroom with a relaxing corner bath, and the main bedroom is a true retreat with built-in cupboards (BIC) and an en-suite bathroom. The second bedroom offers direct access to the spacious braai room via sliding doors, providing an exceptional area for entertaining guests, rain or shine.