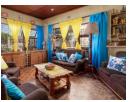

Open-Plan Lounge & Dining Area – Ideal for entertaining or relaxing with family. Parquet flooring in the lounge, dining room and

Family Bathroom – Equipped with a bath, Shower basin, separate toilet. Secure Entrance - Burglar bars and security gates for peace of mind.