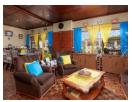

Open-Plan Lounge & Dining Area – Ideal for entertaining or relaxing with family. Parquet flooring in the lounge, dining room and

Family Bathroom – Equipped with a bath, Shower basin, separate toilet. Secure Entrance - Burglar bars and security gates for peace of mind.