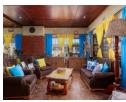

Open-Plan Lounge & Dining Area – Ideal for entertaining or relaxing with family. Parquet flooring in the lounge, dining room and

Family Bathroom – Equipped with a bath, Shower basin, separate toilet. Secure Entrance - Burglar bars and security gates for peace of mind.