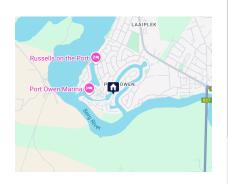

## Build Your Dream Holiday Home

This wind protected plot is situated on the sought after Admiral Island.

Enjoy the tranquillity and security of living on the prestigious Admiral Island, with the Port Owen Yacht Club, Russells on the Port, and the new craft beer and restaurant all within easy walking distance.